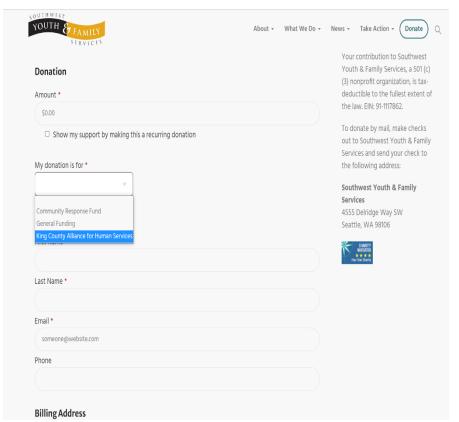

## 2022 Participant Online Contribution Guide

Step one: Head to https://www.swyfs.org/take-action/donate/make-a-donation/

Step two: Fill out the form displayed below:

Make sure to select King County Alliance for Human Services in the drop-down menu.